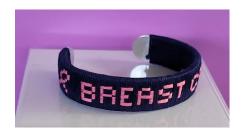

# Awareness Program



#### **Breast Cancer**

Code: A1

Background Color: Navy

Lettering: Pink



# **Down Syndrome**

Code: A2

Background Color: Royal Blue

Lettering: Yellow



### **Mental Health**

Code: A3

Background Color: Navy

Lettering: Green



# **Bully Prevention**

Code: A4

Background Color: Night

Lettering: Blue



# **World AIDS Day**

Code: A5

Background Color: Night

Lettering: Red



#### **Domestic Violence**

Code: A6

Background Color: Snow

Lettering: Purple



#### **Suicide Prevention**

Code: A7

Background Color: Night

Lettering: Yellow



#### **Diabetes Awareness**

Code: A8

Background Color: Clay

Lettering: Gray & Blue



#### Leukemia Awareness

Code: A9

Background Color: Cardinal

Lettering: Orange



# Lupus Awareness

Code: A10

Background Color: Snow

Lettering: Pur