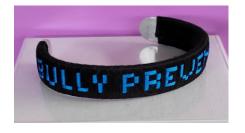

# Awareness Program



#### **Breast Cancer**

Code: A1

Background Color: Navy

Lettering: Pink



# **Down Syndrome**

Code: A2

Background Color: Royal Blue

Lettering: Yellow



### **Mental Health**

Code: A3

Background Color: Navy

Lettering: Green



# **Bully Prevention**

Code: A4

Background Color: Night

Lettering: Blue



# **World AIDS Day**

Code: A5

Background Color: Night

Lettering: Red



#### **Domestic Violence**

Code: A6

Background Color: Snow

Lettering: Purple



#### **Suicide Prevention**

Code: A7

Background Color: Night

Lettering: Yellow



#### **Diabetes Awareness**

Code: A8

Background Color: Clay

Lettering: Gray & Blue



#### Leukemia Awareness

Code: A9

Background Color: Cardinal

Lettering: Orange



# Lupus Awareness

Code: A10

Background Color: Snow

Lettering: Purple



#### **Autism Awareness**

Code: A11

Background Color: Cardinal

Lettering: Sky Blue, Yellow and

Blue



# **Stay Strong**

Code: A12

Background Color: Lotus

Lettering: Yellow





# **Never Give Up**

Code: A13

Background C