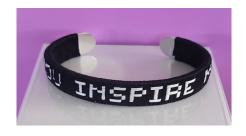

yal Blue

# Unstoppable

Code: A17

Background Color: Cardinal

Lettering: White

#### I am a warrior

Code: A18

Background Color: Snow

Lettering: Green



You are beautiful

Code: A19

Background Color: Blush

Lettering: Electric Blue



You are amazing

Code: A20

Background Color: Blush

Lettering: Neon Green



Worth the wait

Code: A21

Background Color: Lotus

Lettering: Yellow



You're worth it

Code: A22

Background Color: Lavender

Lettering: Neon Orange



You are Special

Code: A23

Background Color: Orchid

Lettering: Neon Yellow/

Orange



You are a Queen

Code: A24

Background Color: Natural

Lettering: Purple



#### You are Loved

Code: A25

Background Color: Cardinal

Lettering: Yellow



#### You are awesome

Code: A26

Background Color: Navy

Lettering: Neon Orange



# You inspire me

Code: A27

Background Color: Night

Lettering: White



#### Warrior

Code: A28

Background Color: Navy

Lettering: Light Gold



#### I will survive

Code: A29

Background Color: Blush

Lettering: Royal Blue



#### **Survivor**

Code: A30

Background Color: Navy

Lettering: Pink



# I'm a survivor

Code: A31

Background Color: Night

Lettering: Neon Green/Yellow



#### I beat COVID

Code: A32

Background Color: Night

Lettering: Electric Blue



#### I will beat this

Code: A33

Background Color: Clay

Lettering: Green



#### I will make it

Code: A34

Background Color: Citadel

Lettering: Light Gold



#### I made it

Code: A35

Background Color: Night

Lettering: Gray



# Strength

Code: A36

Background Color: Cardinal

Lettering: White







# Hope

Code: A37