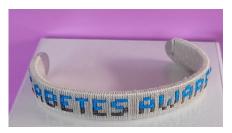

#### **Diabetes Awareness**

Code: A8

Background Color: Clay

Lettering: Gray & Blue