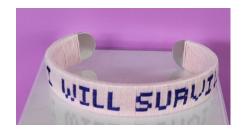

Green



You are beautiful

Code: A19

Background Color: Blush

Lettering: Electric Blue



You are amazing

Code: A20

Background Color: Blush

Lettering: Neon Green



Worth the wait

Code: A21

Background Color: Lotus

Lettering: Yellow



You're worth it

Code: A22

Background Color: Lavender

Lettering: Neon Orange



You are Special

Code: A23

Background Color: Orchid

Lettering: Neon Yellow/

Orange



You are a Queen

Code: A24

Background Color: Natural

Lettering: Purple



#### You are Loved

Code: A25

Background Color: Cardinal

Lettering: Yellow



#### You are awesome

Code: A26

Background Color: Navy

Lettering: Neon Orange



# You inspire me

Code: A27

Background Color: Night

Lettering: White



#### Warrior

Code: A28

Background Color: Navy

Lettering: Light Gold



#### I will survive

Code: A29

Background Color: Blush

Lettering: Royal Blue



#### **Survivor**

Code: A30

Background Color: Navy

Lettering: Pink



# I'm a survivor

Code: A31

Background Color: Night

Lettering: Neon Green/Yellow



#### I beat COVID

Code: A32

Background Color: Night

Lettering: Electric Blue



#### I will beat this

Code: A33

Background Color: Clay

Lettering: Green



#### I will make it

Code: A34

Background Color: Citadel

Lettering: Light Gold



#### I made it

Code: A35

Background Color: Night

Lettering: Gray



# Strength

Code: A36

Background Color: Cardinal

Lettering: White







# Hope

Code: A37

Background Color: Night

Lettering: Neon Pink

# Conqueror

Code: A38

Background Color: Cardinal

Lettering: White

#### **Positive Vibes**

Code: