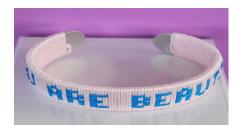

#### I am a warrior

Code: A18

Background Color: Snow

Lettering: Green

You are beautiful

Code: A19

Background Color: Blush

Lettering: Electric Blue