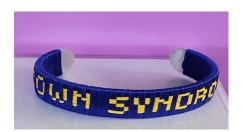

# Awareness Program



#### **Breast Cancer**

Code: A1

Background Color: Navy

Lettering: Pink



# **Down Syndrome**

Code: A2

Background Color: Royal Blue

Lettering: Yellow



### **Mental Health**

Code: A3

Background Color: Navy

Lettering: Green



# **Bully Prevention**

Code: A4

Background Color: Night

Lettering: Blue



# **World AIDS Day**

Code: A5

Background Color: Night

Lettering: Red



#### **Domestic Violence**

Code: A6

Background Color: Snow

Lettering: Purple



#### **Suicide Prevention**

Code: A7

Background Color: Night

Lettering: Yellow



#### **Diabetes Awareness**

Code: A8

Background Color: Clay

Lettering: Gray & Blue



#### Leukemia Awareness

Code: A9

Background Color: Cardinal

Lettering: Orange



# Lupus Awareness

Code: A10

Background Color: Snow

Lettering: Purple



#### **Autism Awareness**

Code: A11

Background Color: Cardinal

Lett