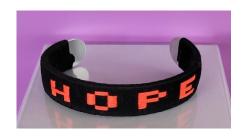

Lettering: Neon Orange



# You inspire me

Code: A27

Background Color: Night

Lettering: White



#### Warrior

Code: A28

Background Color: Navy

Lettering: Light Gold



#### I will survive

Code: A29

Background Color: Blush

Lettering: Royal Blue



#### **Survivor**

Code: A30

Background Color: Navy

Lettering: Pink



# I'm a survivor

Code: A31

Background Color: Night

Lettering: Neon Green/Yellow



#### I beat COVID

Code: A32

Background Color: Night

Lettering: Electric Blue



#### I will beat this

Code: A33

Background Color: Clay

Lettering: Green



#### I will make it

Code: A34

Background Color: Citadel

Lettering: Light Gold



#### I made it

Code: A35

Background Color: Night

Lettering: Gray



# Strength

Code: A36

Background Color: Cardinal

Lettering: White







# Hope

Code: A37

Background Color: Night

Lettering: Neon Pink

# Conqueror

Code: A38

Background Color: Cardinal

Lettering: White

#### **Positive Vibes**

Code: A39

Background Color: Cardinal

Lettering: Neon Yellow



**Black Lives Matter** 

Code: A40

Background Color: Night

Lettering: White