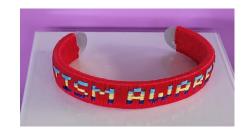

#### **Autism Awareness**

Code: A11

Background Color: Cardinal

Lettering: Sky Blue, Yellow and

Blue