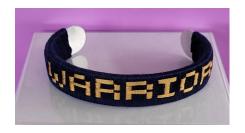

White

#### I am a warrior

Code: A18

Background Color: Snow

Lettering: Green



You are beautiful

Code: A19

Background Color: Blush

Lettering: Electric Blue



You are amazing

Code: A20

Background Color: Blush

Lettering: Neon Green



Worth the wait

Code: A21

Background Color: Lotus

Lettering: Yellow



You're worth it

Code: A22

Background Color: Lavender

Lettering: Neon Orange



You are Special

Code: A23

Background Color: Orchid

Lettering: Neon Yellow/

Orange



You are a Queen

Code: A24

Background Color: Natural

Lettering: Purple



#### You are Loved

Code: A25

Background Color: Cardinal

Lettering: Yellow



#### You are awesome

Code: A26

Background Color: Navy

Lettering: Neon Orange



# You inspire me

Code: A27

Background Color: Night

Lettering: White



#### Warrior

Code: A28

Background Color: Navy

Lettering: Light Gold



#### I will survive

Code: A29

Background Color: Blush

Lettering: Royal Blue



#### **Survivor**

Code: A30

Background Color: Navy

Lettering: Pink



# I'm a survivor

Code: A31

Background Color: Night

Lettering: Neon Green/Yellow



#### I beat COVID

Code: A32

Background Color: Night

Lettering: Electric Blue



#### I will beat this

Code: A33

Background Color: Clay

Lettering: Green



#### I will make it

Code: A34

Background Color: Citadel

Lettering: Light Gold



#### I made it

Code: A35

Background Color: Night

Lettering: Gray



# Strength

Code: A36

Background Color: Cardinal

Lettering: White







# Hope

Code: A37

Background Color: Night

Lettering: Neon Pink

# Conqueror

Code: A38

Ba