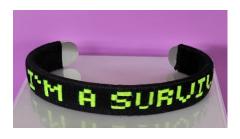

# I'm a survivor

Code: A31

Background Color: Night

Lettering: Neon Green/Yellow