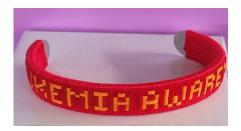

#### Leukemia Awareness

Code: A9

Background Color: Cardinal

Lettering: Orange