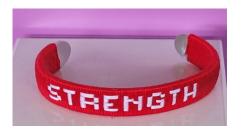

ng: Yellow



#### You are awesome

Code: A26

Background Color: Navy

Lettering: Neon Orange



# You inspire me

Code: A27

Background Color: Night

Lettering: White



#### Warrior

Code: A28

Background Color: Navy

Lettering: Light Gold



#### I will survive

Code: A29

Background Color: Blush

Lettering: Royal Blue



#### **Survivor**

Code: A30

Background Color: Navy

Lettering: Pink



# I'm a survivor

Code: A31

Background Color: Night

Lettering: Neon Green/Yellow



#### I beat COVID

Code: A32

Background Color: Night

Lettering: Electric Blue



#### I will beat this

Code: A33

Background Color: Clay

Lettering: Green



#### I will make it

Code: A34

Background Color: Citadel

Lettering: Light Gold



#### I made it

Code: A35

Background Color: Night

Lettering: Gray



# Strength

Code: A36

Background Color: Cardinal

Lettering: White







# Hope

Code: A37

Background Color: Night

Lettering: Neon Pink

# Conqueror

Code: A38

Background Color: Cardinal

Lettering: White

#### **Positive Vibes**

Code: A39

Background Color: Cardinal

Lettering: Neon Yellow



**Black Lives Matter** 

Code: A40

Background Color: Night

Lettering: White