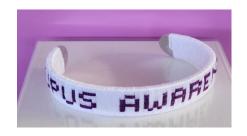

# Awareness Program



#### **Breast Cancer**

Code: A1

Background Color: Navy

Lettering: Pink



# **Down Syndrome**

Code: A2

Background Color: Royal Blue

Lettering: Yellow



### **Mental Health**

Code: A3

Background Color: Navy

Lettering: Green



# **Bully Prevention**

Code: A4

Background Color: Night

Lettering: Blue



# **World AIDS Day**

Code: A5

Background Color: Night

Lettering: Red



#### **Domestic Violence**

Code: A6

Background Color: Snow

Lettering: Purple



#### **Suicide Prevention**

Code: A7

Background Color: Night

Lettering: Yellow



#### **Diabetes Awareness**

Code: A8

Background Color: Clay

Lettering: Gray & Blue



#### Leukemia Awareness

Code: A9

Background Color: Cardinal

Lettering: Orange



# Lupus Awareness

Code: A10

Background Color: Snow

Lettering: Purple



#### **Autism Awareness**

Code: A11

Background Color: Cardinal

Lettering: Sky Blue, Yellow and

Blue



# **Stay Strong**

Code: A12

Background Color: Lotus

Lettering: Yellow





# **Never Give Up**

Code: A13

Background Color: Ginger

Lettering: Royal Blue



Code: A14

Background Color: Citadel

Lettering: Yellow

Don't Quit

Code: A15

Background Color: Clay

Lettering: Black







#### You can do it

Code: A16

Background Color: Snow

Lettering: Royal Blue

# Unstoppable

Code: A17

Background Color: Cardinal

Lettering: White

#### I am a warrior

Code: A18

Background Color: Snow

Lettering: Green



You are beautiful

Code: A19

Background Color: Blush

Lettering: Electric Blue



You are amazing

C