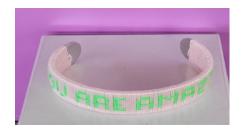

You are amazing

Code: A20

Background Color: Blush

Lettering: Neon Green

Worth the wait

Code: A21

Background Color: Lotus

Lettering: Yellow