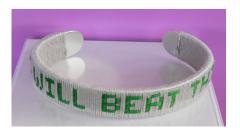

You are Special

Code: A23

Background Color: Orchid

Lettering: Neon Yellow/

Orange



You are a Queen

Code: A24

Background Color: Natural

Lettering: Purple



#### You are Loved

Code: A25

Background Color: Cardinal

Lettering: Yellow



#### You are awesome

Code: A26

Background Color: Navy

Lettering: Neon Orange



# You inspire me

Code: A27

Background Color: Night

Lettering: White



#### Warrior

Code: A28

Background Color: Navy

Lettering: Light Gold



#### I will survive

Code: A29

Background Color: Blush

Lettering: Royal Blue



#### **Survivor**

Code: A30

Background Color: Navy

Lettering: Pink



# I'm a survivor

Code: A31

Background Color: Night

Lettering: Neon Green/Yellow



#### I beat COVID

Code: A32

Background Color: Night

Lettering: Electric Blue



#### I will beat this

Code: A33

Background Color: Clay

Lettering: Green



#### I will make it

Code: A34

Background Color: Citadel

Lettering: Light Gold



#### I made it

Code: A35

Background Color: Night

Lettering: Gray



# Strength

Code: A36

Background Color: Cardinal

Lettering: White







# Hope

Code: A37

Background Color: Night

Lettering: Neon Pink

# Conqueror

Code: A38

Background Color: Cardinal

Lettering: White

#### **Positive Vibes**

Code: A39

Background Color: Cardinal

Lettering: Neon Yellow



**Black Lives Matter** 

Code: A40

Background Color: Night

Lettering: White