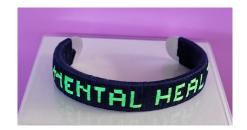

# Awareness Program



#### **Breast Cancer**

Code: A1

Background Color: Navy

Lettering: Pink



# **Down Syndrome**

Code: A2

Background Color: Royal Blue

Lettering: Yellow



### **Mental Health**

Code: A3

Background Color: Navy

Lettering: Green



# **Bully Prevention**

Code: A4

Background Color: Night

Lettering: Blue



# **World AIDS Day**

Code: A5

Background Color: Night

Lettering: Red



#### **Domestic Violence**

Code: A6

Background Color: Snow

Lettering: Purple



#### **Suicide Prevention**

Code: A7

Background Color: Night

Lettering: Yellow



#### **Diabetes Awareness**

Code: A8

Background Color: Clay

Lettering: Gray & Blue



#### Leukemia Awareness

Code: A9

Background Color: Cardinal

Lettering: Orange



# Lupus Awareness

Code: A10

Background Color: Snow

Lettering: Purple



#### **Autism Awareness**

Code: A11

Background Color: Cardinal

Lettering: Sky Blue, Yellow and

Blue



# **Stay Strong**

Code: A12

Background Colo