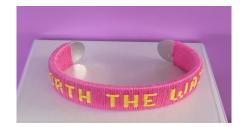

You're worth it

Code: A22

Background Color: Lavender

Lettering: Neon Orange

You are Special

Code: A23

Background Color: Orchid

Lettering: Neon Yellow/