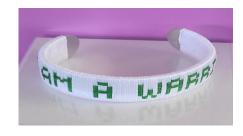

#### I am a warrior

Code: A18

Background Color: Snow

Lettering: Green

You are beautiful

Code: A19

Background Color: Blush

Lettering: Electric Blue