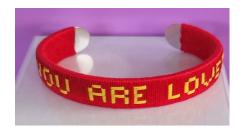

del

Lettering: Yellow

Don't Quit

Code: A15

Background Color: Clay

Lettering: Black







#### You can do it

Code: A16

Background Color: Snow

Lettering: Royal Blue

# Unstoppable

Code: A17

Background Color: Cardinal

Lettering: White

#### I am a warrior

Code: A18

Background Color: Snow

Lettering: Green



You are beautiful

Code: A19

Background Color: Blush

Lettering: Electric Blue



You are amazing

Code: A20

Background Color: Blush

Lettering: Neon Green



Worth the wait

Code: A21

Background Color: Lotus

Lettering: Yellow



You're worth it

Code: A22

Background Color: Lavender

Lettering: Neon Orange



You are Special

Code: A23

Background Color: Orchid

Lettering: Neon Yellow/

Orange



You are a Queen

Code: A24

Background Color: Natural

Lettering: Purple



#### You are Loved

Code: A25

Background Color: Cardinal

Lettering: Yellow



#### You are awesome

Code: A26

Background Color: Navy

Lettering: Neon Orange



# You inspire me

Code: A27

Background Color: Night

Lettering: White



#### Warrior

Code: A28

Background Color: Navy

Lettering: Light Gold



#### I will survive

Code: A29

Background Color: Blush

Lettering: Royal Blue



#### **Survivor**

Code: A30

Background Color: Navy

Lettering: Pink



# I'm a survivor

Code: A31

Background Color: Night

Lettering: Neon Green/Yellow



#### I beat COVID

Code: A32

Background Color: Night

Lettering: Electric Blue



#### I will beat this

Code: A33

Background Color: Clay

Lettering: Green



#### I will make it

Code: A34

Background Color: Citadel

Lettering: Light Gold



#