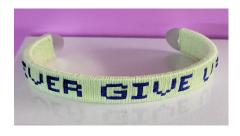

# **Never Give Up**

Code: A13

Background Color: Ginger

Lettering: Royal Blue

Code: A14

Background Color: Citadel

Lettering: Yellow

Don't Quit