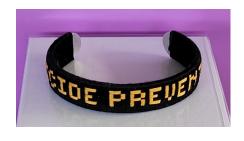

#### **Suicide Prevention**

Code: A7

Background Color: Night

Lettering: Yellow