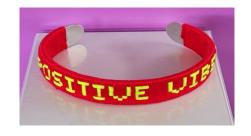

#### **Positive Vibes**

Code: A39

Background Color: Cardinal

Lettering: Neon Yellow

**Black Lives Matter** 

Code: A40

Background Color: Night

Lettering: White