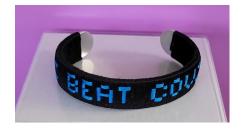

You're worth it

Code: A22

Background Color: Lavender

Lettering: Neon Orange



You are Special

Code: A23

Background Color: Orchid

Lettering: Neon Yellow/

Orange



You are a Queen

Code: A24

Background Color: Natural

Lettering: Purple



#### You are Loved

Code: A25

Background Color: Cardinal

Lettering: Yellow



#### You are awesome

Code: A26

Background Color: Navy

Lettering: Neon Orange



# You inspire me

Code: A27

Background Color: Night

Lettering: White



#### Warrior

Code: A28

Background Color: Navy

Lettering: Light Gold



#### I will survive

Code: A29

Background Color: Blush

Lettering: Royal Blue



#### **Survivor**

Code: A30

Background Color: Navy

Lettering: Pink



# I'm a survivor

Code: A31

Background Color: Night

Lettering: Neon Green/Yellow



#### I beat COVID

Code: A32

Background Color: Night

Lettering: Electric Blue



#### I will beat this

Code: A33

Background Color: Clay

Lettering: Green



#### I will make it

Code: A34

Background Color: Citadel

Lettering: Light Gold



#### I made it

Code: A35

Background Color: Night

Lettering: Gray



# Strength

Code: A36

Background Color: Cardinal

Lettering: White







# Hope

Code: A37

Background Color: Night

Lettering: Neon Pink

# Conqueror

Code: A38

Background Color: Cardinal

Lettering: White

#### **Positive Vibes**

Code: A39

Background Color: Cardinal

Lettering: Neon Yellow



**Black Lives Matter** 

Code: A40

Background Color: Night

Lettering: White