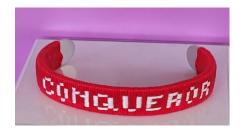

ttering: Neon Orange



# You inspire me

Code: A27

Background Color: Night

Lettering: White



#### Warrior

Code: A28

Background Color: Navy

Lettering: Light Gold



#### I will survive

Code: A29

Background Color: Blush

Lettering: Royal Blue



#### **Survivor**

Code: A30

Background Color: Navy

Lettering: Pink



# I'm a survivor

Code: A31

Background Color: Night

Lettering: Neon Green/Yellow



#### I beat COVID

Code: A32

Background Color: Night

Lettering: Electric Blue



#### I will beat this

Code: A33

Background Color: Clay

Lettering: Green



#### I will make it

Code: A34

Background Color: Citadel

Lettering: Light Gold



#### I made it

Code: A35

Background Color: Night

Lettering: Gray



# Strength

Code: A36

Background Color: Cardinal

Lettering: White







# Hope

Code: A37

Background Color: Night

Lettering: Neon Pink

# Conqueror

Code: A38

Background Color: Cardinal

Lettering: White

#### **Positive Vibes**

Code: A39

Background Color: Cardinal

Lettering: Neon Yellow



**Black Lives Matter** 

Code: A40

Background Color: Night

Lettering: White