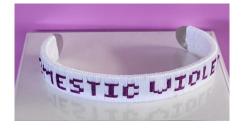

# Awareness Program



#### **Breast Cancer**

Code: A1

Background Color: Navy

Lettering: Pink



# **Down Syndrome**

Code: A2

Background Color: Royal Blue

Lettering: Yellow



### **Mental Health**

Code: A3

Background Color: Navy

Lettering: Green



# **Bully Prevention**

Code: A4

Background Color: Night

Lettering: Blue



# **World AIDS Day**

Code: A5

Background Color: Night

Lettering: Red



#### **Domestic Violence**

Code: A6

Background Color: Snow

Lettering: Purple



#### **Suicide Prevention**

Code: A7

Background Color: Night

Lettering: Yellow



#### **Diabetes Awareness**

Code: A8

Background Color: Clay

Lettering: Gray & Blue



#### Leukemia Awareness

Code: A9

Background Color: Cardinal

Lettering: Orange



# Lupus Awareness

Code: A10

Background Color: Snow

Lettering: Purple



#### **Autism Awareness**

Code: A11

Background Color: Cardinal

Lettering: Sky Blue, Yellow and

Blue



# **Stay Strong**

Code: A12

Background Color: Lotus

Lettering: Yellow





# **Never Give Up**

Code: A13

Background Color: Ginger

Lettering: Royal Blue



Code: A14

Background Color: Citadel

Lettering: Yellow

Don't Quit

Code: A15

Background Color: Clay

Lettering: